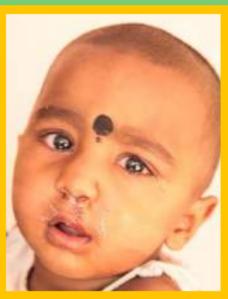

# **Christmas & New Year Gifts**

FCN has helped nearly 1200 children born with Cleft Lip and Cleft Palate with life changing surgeries in the past 6 years at GSR Hospital, Hyderabad. These children and their parents travel long distances from all over the States of Andhra Pradesh and Telangana. FCN has paid the travel expenses of children and their parents. Please join hands in spreading the word about these free surgeries. We are ready to help any number of children and love to see their smiles.

# Free Cleft Lip and Cleft Palate Surgeries

# Free Cleft Lip and Cleft Palate Surgeries

Dr. Geetha Giving Instructions to the Parents

# Free Cleft Lip and Cleft Palate Surgeries

Lahari (Before & After)

Sai Teja (Before & After)

Lucky (Before & After)