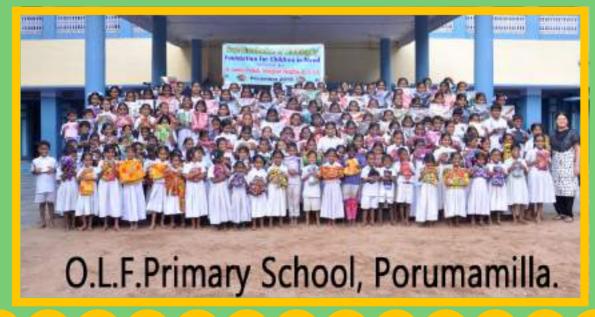

FCN Has helped 5350 children and adults with new clothing.
They are delighted to receive them.
The heads of the institutions are so happy by our efforts to serve the needy.
All of them express their deep gratitude to FCN donors.