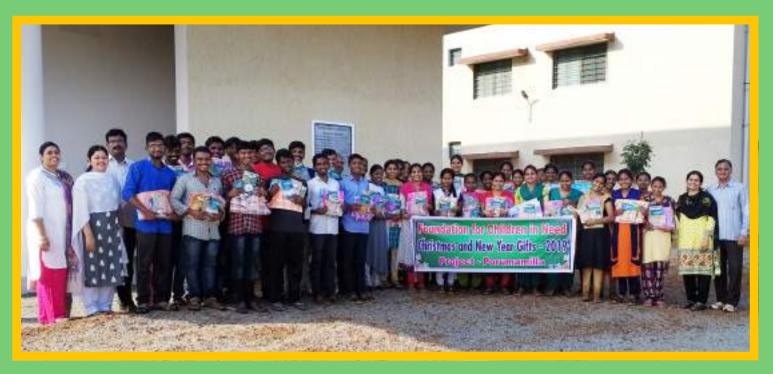

# **Christmas & New Year Gifts**

Each year FCN distributes 2000 Christmas and New Year gifts to all the students and needy who are sponsored. Everyone is glad to receive these gifts. Thanks to the sponsors for their caring and sharing.