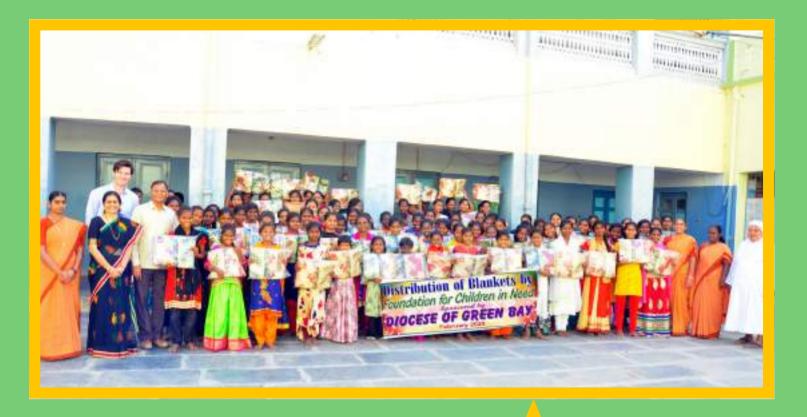

FCN is glad to distribute 1100 blankets to the needy persons. It certainly keeps them warm in the cold season.

O.L.F Boarding, Porumamilla

St.Ann's Hostel, Pulivendala

the women in the villages in Tailoring and Embroidery and give them economic independence. After the training each one receives a sewing machine. It's a great addition to their family and the village. 54 Sewing machines were distributed in this financial year.