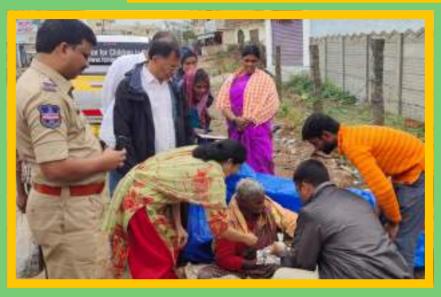

# **Sponsorship Stories**

Oligamma is from Kothakota village in Vanaparthi District, TS. She lost her husband after twenty years of her married life. She has 3 sons. Narsaiah is mentally affected and is wandering in the villages. She lost her 2 children Ramulu and Polieari. She was able to do simple manual works and made little money for her needs. Now she is old and cannot work. She was found begging on the road side. In that pathetic condition Sreedhar Kumar Sir, Circle Inspector of Police, Shadnagar requested us to help her. We brought her to our FCN home. She is happy and grateful to be a part of our FCN family.