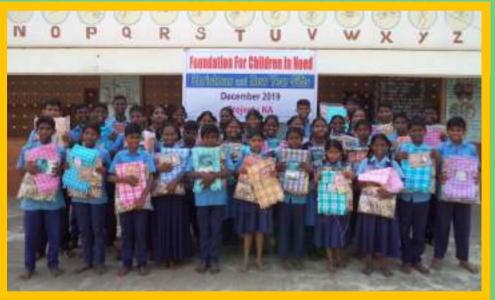

# **Christmas & New Year Gifts**

Each year FCN distributes 2000 Christmas and New Year gifts to all the students and needy who are sponsored. Everyone is glad to receive these gifts. Thanks to the sponsors for their caring and sharing.