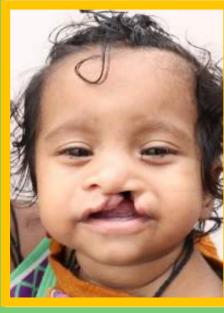

# **Christmas & New Year Gifts**

FCN has helped nearly 1200 children born with Cleft Lip and Cleft Palate with life changing surgeries in the past 6 years at GSR Hospital, Hyderabad. These children and their parents travel long distances from all over the States of Andhra Pradesh and Telangana. FCN has paid the travel expenses of children and their parents. Please join hands in spreading the word about these free surgeries. We are ready to help any number of children and love to see their smiles.

# Free Cleft Lip and Cleft Palate Surgeries

Lahari (Before & After)

Sai Teja (Before & After)

Lucky (Before & After)