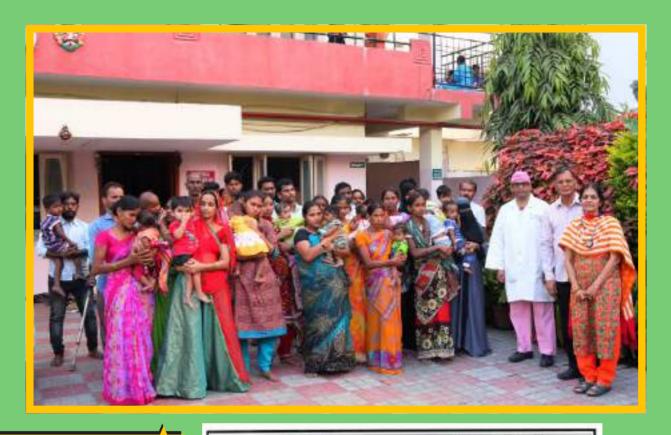

FCN Has helped 5350 children and adults with new clothing.
They are delighted to receive them.
The heads of the institutions are so happy by our efforts to serve the needy.
All of them express their deep gratitude to FCN donors.

FCN is glad to distribute 1100 blankets to the needy persons. It certainly keeps them warm in the cold season.

O.L.F Boarding, Porumamilla

St.Ann's Hostel, Pulivendala

the women in the villages in Tailoring and Embroidery and give them economic independence. After the training each one receives a sewing machine. It's a great addition to their family and the village. 54 Sewing machines were distributed in this financial year.