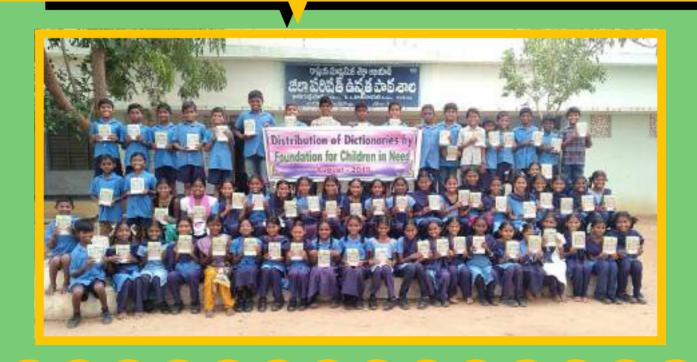

# **Distribution of Dictionaries**

FCN has been distributing dictionaries to thousands of students for the past several years. Students are very happy to receive them and improve their English. The dictionary is an addition to their personal library. We have distributed 10,000 dictionaries. This has helped the students to learn the spellings, meanings, pronunciation and more. The headmaster of each school gives a letter mentioning the number of dictionaries received.

**Distribution at Sanathnagar** 

FCN has distributed 44,000 notebooks to the needy students in the rural areas. The students are very happy to receive the notebooks and are extremely thankful. FCN maintains proper documentation about the distribution and collects a letter from the headmaster of each school.