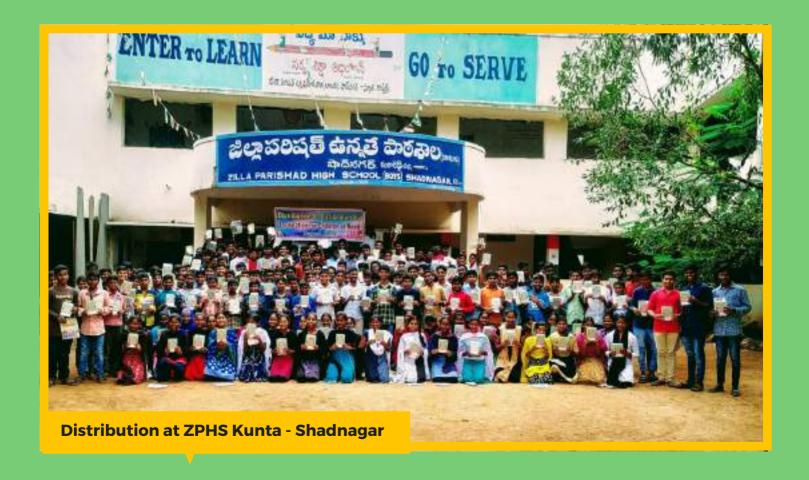

# **Distribution of Dictionaries**

FCN has been distributing dictionaries to thousands of students for the past several years. Students are very happy to receive them and improve their English. The dictionary is an addition to their personal library. We have distributed 10,000 dictionaries. This has helped the students to learn the spellings, meanings, pronunciation and more. The headmaster of each school gives a letter mentioning the number of dictionaries received.