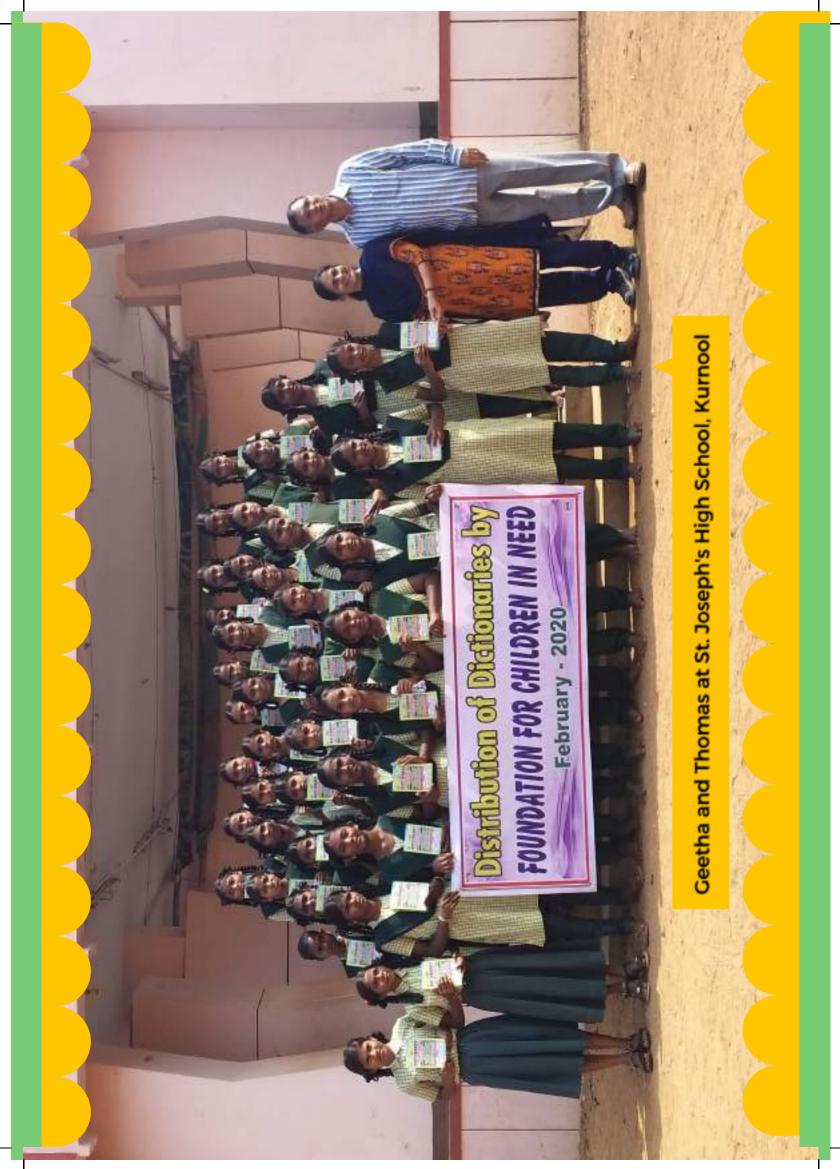

# **Distribution of Dictionaries**

FCN has been distributing dictionaries to thousands of students for the past several years. Students are very happy to receive them and improve their English. The dictionary is an addition to their personal library. We have distributed 10,000 dictionaries. This has helped the students to learn the spellings, meanings, pronunciation and more. The headmaster of each school gives a letter mentioning the number of dictionaries received.