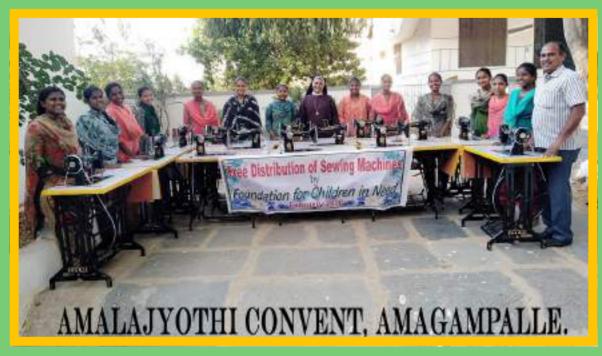

FCN is glad to distribute 1100 blankets to the needy persons. It certainly keeps them warm in the cold season.

O.L.F Boarding, Porumamilla

St.Ann's Hostel, Pulivendala

the women in the villages in Tailoring and Embroidery and give them economic independence. After the training each one receives a sewing machine. It's a great addition to their family and the village. 54 Sewing machines were distributed in this financial year.