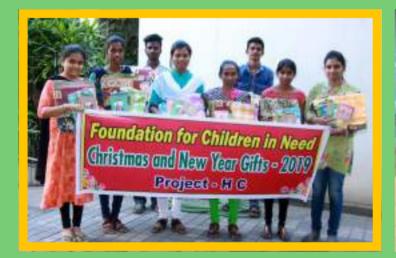

# **Christmas & New Year Gifts**

Each year FCN distributes 2000 Christmas and New Year gifts to all the students and needy who are sponsored. Everyone is glad to receive these gifts. Thanks to the sponsors for their caring and sharing.