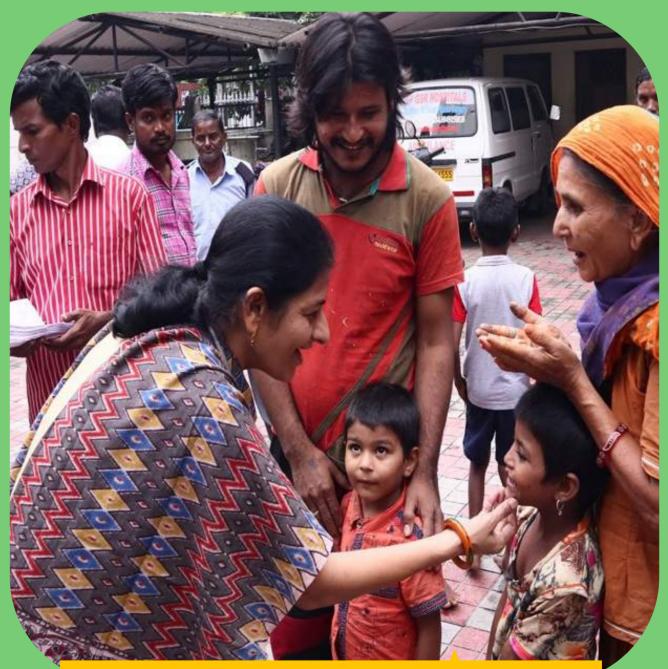

# ANNUAL REPORT 2019-2020

Dr. Geetha Yeruva with a Cleft Lip Child at GSR Hospital, Hyderabad

Registered Office: 7-49/B, Reddy Nagar, Porumamilla, Y.S.R. Kadapa Dist., A.P Ph.:9440200690

Hyderabad Office: Czech Colony, Sanathnagar, Hyderabd - 500 018, T.S. Ph.:9848436095 Shadnagar Office: FCN, Anand Nagar, Besides HP Petrol Pump, Near Shadnagar, Farooqnagar Mandal, Ranga Reddy Dist, T.S Ph.:7032083054 Jim and Lois from USA with the residents and staff at FCN Home-January 2020