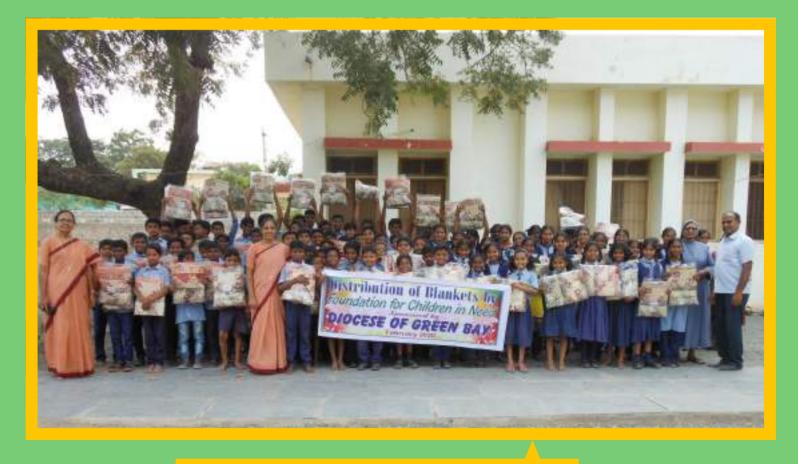

FCN is glad to distribute 1100 blankets to the needy persons. It certainly keeps them warm in the cold season.

O.L.F Boarding, Porumamilla

St.Ann's Hostel, Pulivendala

the women in the villages in Tailoring and Embroidery and give them economic independence. After the training each one receives a sewing machine. It's a great addition to their family and the village. 54 Sewing machines were distributed in this financial year.