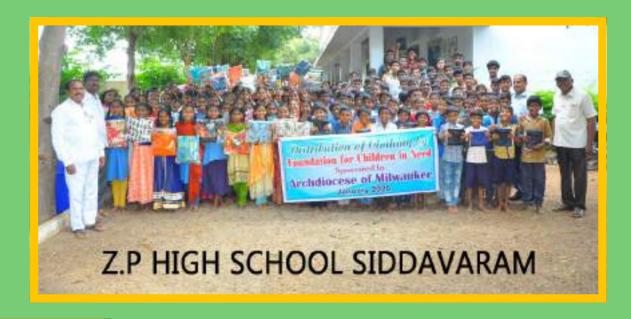

FCN Has helped 5350 children and adults with new clothing.
They are delighted to receive them.
The heads of the institutions are so happy by our efforts to serve the needy.
All of them express their deep gratitude to FCN donors.