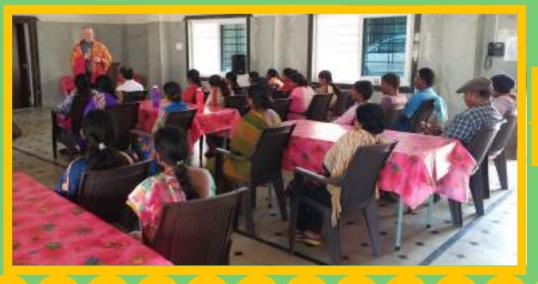

# **FCN Health Education**

**Health Education for the Teenage Girls by Dr. Geetha** 

**Christmas Celebration-December 2019** 

Sreedhar Kumar, Cl of Shadnagar with Fathima

Marcella Joseph-March 2020

Sreedhar Kumar Cl of Shadnagar and his wife Pushpa Latha visit FCN Home on January 1, 2020