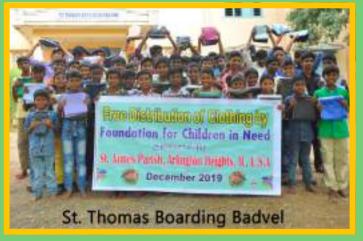

FCN Has helped 5350 children and adults with new clothing.
They are delighted to receive them.
The heads of the institutions are so happy by our efforts to serve the needy.
All of them express their deep gratitude to FCN donors.