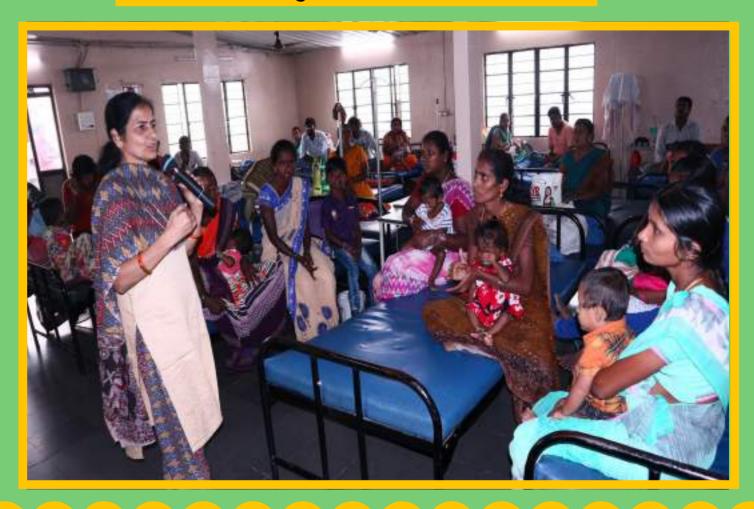

# **FCN Health Education**

**Health Education for the Teenage Girls by Dr. Geetha** 

**Christmas Celebration-December 2019** 

Sreedhar Kumar, Cl of Shadnagar with Fathima

Marcella Joseph-March 2020

Sreedhar Kumar Cl of Shadnagar and his wife Pushpa Latha visit FCN Home on January 1, 2020