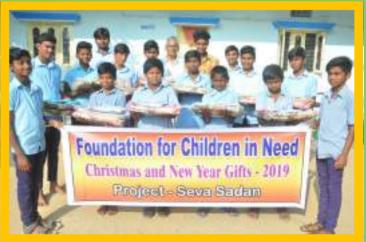

# **Christmas & New Year Gifts**

Each year FCN distributes 2000 Christmas and New Year gifts to all the students and needy who are sponsored. Everyone is glad to receive these gifts. Thanks to the sponsors for their caring and sharing.