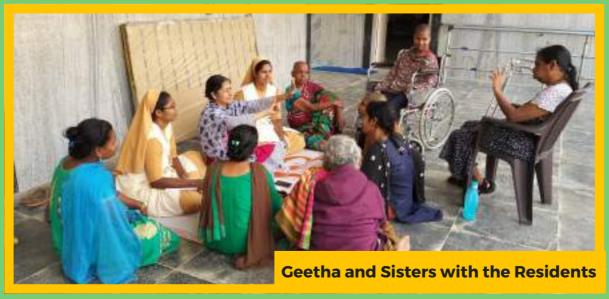

# **FCN Health Education**

**Health Education for the Teenage Girls by Dr. Geetha** 

**Christmas Celebration-December 2019** 

Sreedhar Kumar, Cl of Shadnagar with Fathima

Marcella Joseph-March 2020

Sreedhar Kumar Cl of Shadnagar and his wife Pushpa Latha visit FCN Home on January 1, 2020