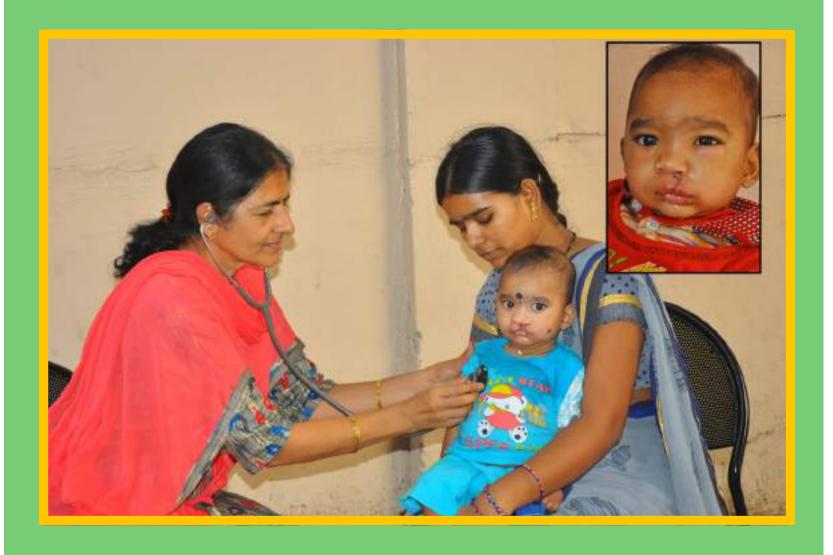

# Free Cleft Lip and Cleft Palate Surgeries

Dr. Geetha Giving Instructions to the Parents