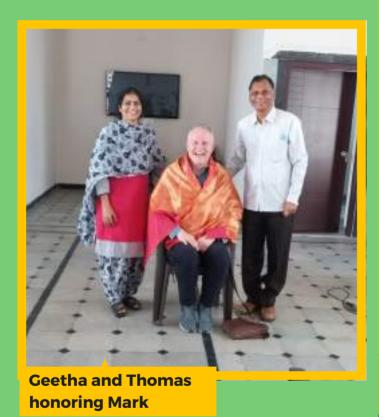

I had the honour and privilege of visiting FCN Home. I was very much impressed by the dedicated work of Foundation for Children in Need. My appreciation and congratulations to Dr. Geetha and Thomas Chitta and the dedicated staff members of FCN. I will make efforts and encourage my friends to assist in this noble work.

Mark Dronen, Chicago

Mark sharing his experience at FCN Home

Geetha
welcomes
Sposors Jim
and Lois
Theilmann
from USA

Dear Dr. Geetha and Tom,

We thank you, a hundred fold, for your welcome and all the arrangements you made for us at FCN Home near Hyderabad. We were so humbled by your hospitality. We were overjoyed to see what you have going with FCN in India. Seeing and visiting with Sujith meant a lot to us. Sujith seems to be a bright and focused young man with much potential. We are glad to assist him for his education. We want you to know how much we appreciated every moment of time we spent with you.