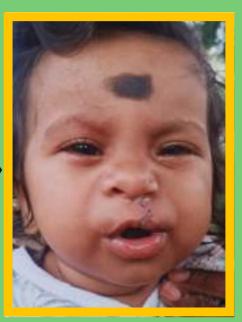

# **Christmas & New Year Gifts**

FCN has helped nearly 1200 children born with Cleft Lip and Cleft Palate with life changing surgeries in the past 6 years at GSR Hospital, Hyderabad. These children and their parents travel long distances from all over the States of Andhra Pradesh and Telangana. FCN has paid the travel expenses of children and their parents. Please join hands in spreading the word about these free surgeries. We are ready to help any number of children and love to see their smiles.

# Free Cleft Lip and Cleft Palate Surgeries

Lahari (Before & After)

Sai Teja (Before & After)

Lucky (Before & After)