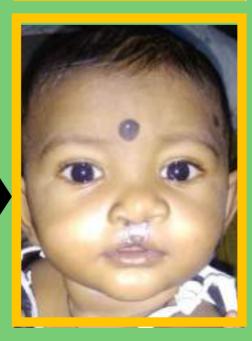

# **Christmas & New Year Gifts**

FCN has helped nearly 1200 children born with Cleft Lip and Cleft Palate with life changing surgeries in the past 6 years at GSR Hospital, Hyderabad. These children and their parents travel long distances from all over the States of Andhra Pradesh and Telangana. FCN has paid the travel expenses of children and their parents. Please join hands in spreading the word about these free surgeries. We are ready to help any number of children and love to see their smiles.

# Free Cleft Lip and Cleft Palate Surgeries

# Free Cleft Lip and Cleft Palate Surgeries

Dr. Geetha Giving Instructions to the Parents

# Free Cleft Lip and Cleft Palate Surgeries

Lahari (Before & After)

Sai Teja (Before & After)

Lucky (Before & After)