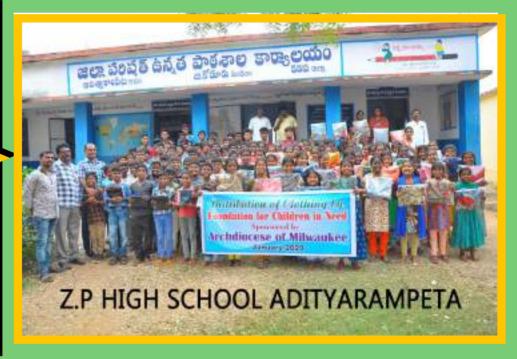

FCN Has helped 5350 children and adults with new clothing.
They are delighted to receive them.
The heads of the institutions are so happy by our efforts to serve the needy.
All of them express their deep gratitude to FCN donors.