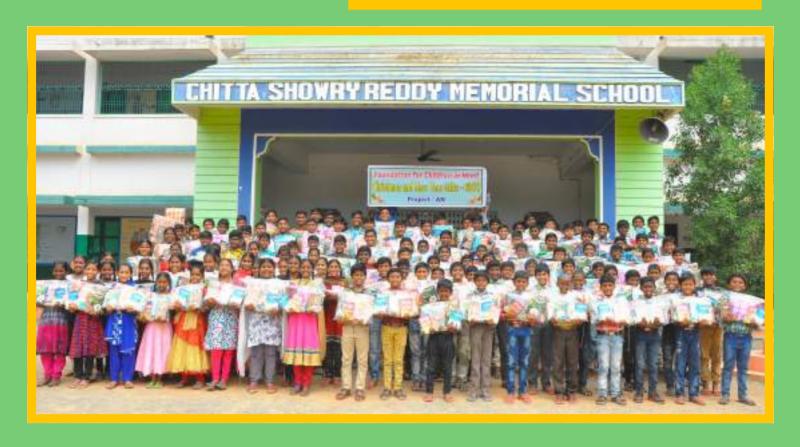

# **Christmas & New Year Gifts**

Each year FCN distributes 2000 Christmas and New Year gifts to all the students and needy who are sponsored. Everyone is glad to receive these gifts. Thanks to the sponsors for their caring and sharing.