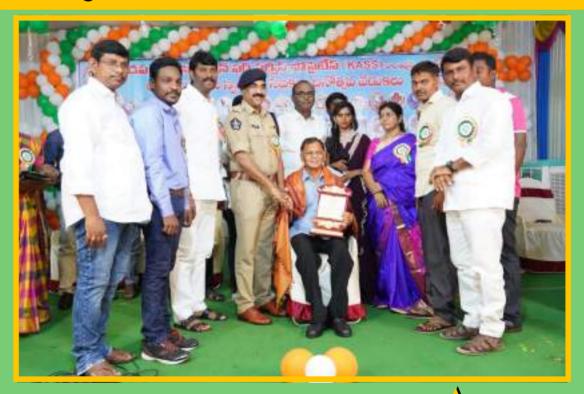

Kadapa Association for Services Societies (KASS) had a gathering of more than 200 NGOs on the occasion of International Volunteers Day on December 5, 2019. Thomas Reddy received recognition from Sri Venkatasubbaiah, MLA, Badvel, and Sri. Lakshiminarayana, Additional SP of Kadapa