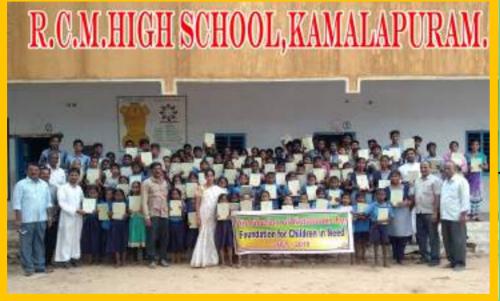

**Distribution at Sanathnagar** 

FCN has distributed 44,000 notebooks to the needy students in the rural areas. The students are very happy to receive the notebooks and are extremely thankful. FCN maintains proper documentation about the distribution and collects a letter from the headmaster of each school.