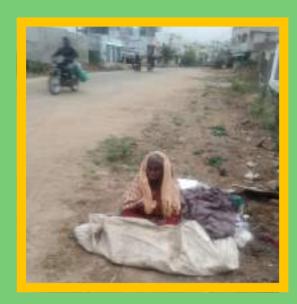

# **Sponsorship Stories**

Oligamma is from Kothakota village in Vanaparthi District, TS. She lost her husband after twenty years of her married life. She has 3 sons. Narsaiah is mentally affected and is wandering in the villages. She lost her 2 children Ramulu and Polieari. She was able to do simple manual works and made little money for her needs. Now she is old and cannot work. She was found begging on the road side. In that pathetic condition Sreedhar Kumar Sir, Circle Inspector of Police, Shadnagar requested us to help her. We brought her to our FCN home. She is happy and grateful to be a part of our FCN family.