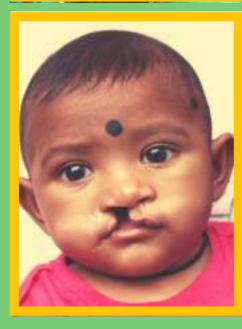

# **Christmas & New Year Gifts**

FCN has helped nearly 1200 children born with Cleft Lip and Cleft Palate with life changing surgeries in the past 6 years at GSR Hospital, Hyderabad. These children and their parents travel long distances from all over the States of Andhra Pradesh and Telangana. FCN has paid the travel expenses of children and their parents. Please join hands in spreading the word about these free surgeries. We are ready to help any number of children and love to see their smiles.

# Free Cleft Lip and Cleft Palate Surgeries

# Free Cleft Lip and Cleft Palate Surgeries

Dr. Geetha Giving Instructions to the Parents

# Free Cleft Lip and Cleft Palate Surgeries

Lahari (Before & After)

Sai Teja (Before & After)

Lucky (Before & After)