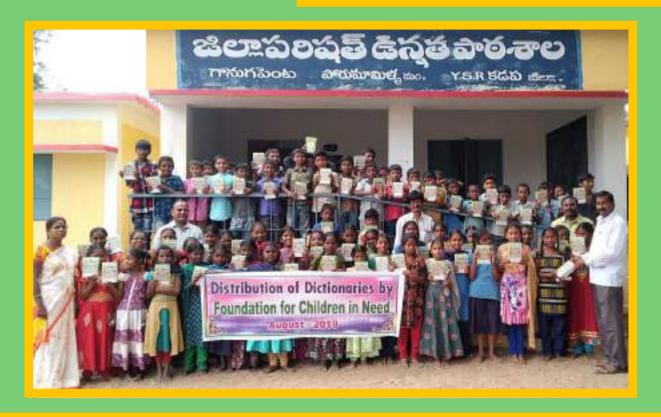

# **Distribution of Dictionaries**

FCN has been distributing dictionaries to thousands of students for the past several years. Students are very happy to receive them and improve their English. The dictionary is an addition to their personal library. We have distributed 10,000 dictionaries. This has helped the students to learn the spellings, meanings, pronunciation and more. The headmaster of each school gives a letter mentioning the number of dictionaries received.