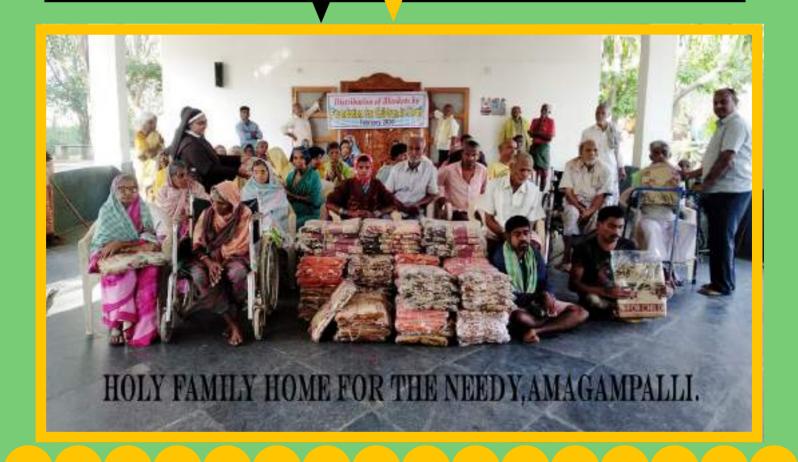

FCN is glad to distribute 1100 blankets to the needy persons. It certainly keeps them warm in the cold season.

O.L.F Boarding, Porumamilla

St.Ann's Hostel, Pulivendala

the women in the villages in Tailoring and Embroidery and give them economic independence. After the training each one receives a sewing machine. It's a great addition to their family and the village. 54 Sewing machines were distributed in this financial year.