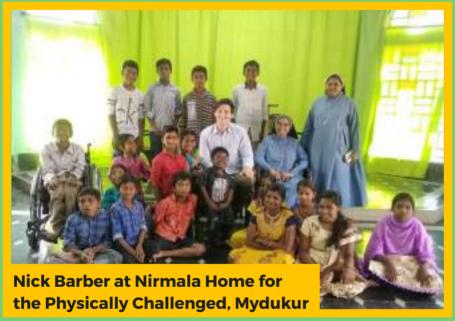

Nick Barber together with Geetha and Tom planting a Neem in memory of his parents, Casey and Melanie Barber at FCN Home-March 2020

Tom and Geetha, what you have created at FCN Home is truly remarkable. A place where any person from any background can find a welcoming, supportive and loving family. I will carry these feelings and memories with me forever. There is no name more fitting than FCN Home. All of my love, gratitude and prayers to you and to the FCN Family.

Nicholas Barber Los Angeles, CA

FCN Believes that through education we can improve the quality of living while providing better opportunities for the students from rural villages. Today, FCN provides financial assistance to 2,000 needy children and college students in 24 locations in the States of Andhra Pradesh and Telangana. These include physically challenged, orphans and the poor.