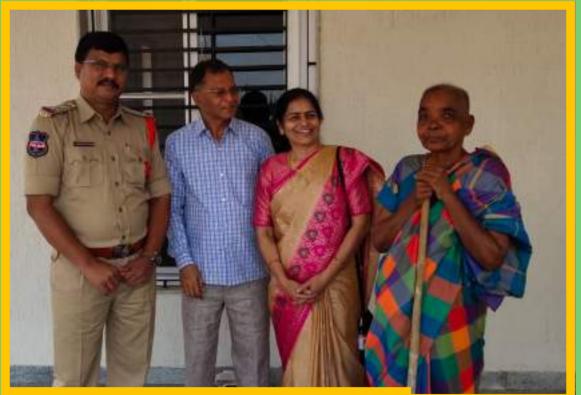

# **Sponsorship Stories**

Oligamma is from Kothakota village in Vanaparthi District, TS. She lost her husband after twenty years of her married life. She has 3 sons. Narsaiah is mentally affected and is wandering in the villages. She lost her 2 children Ramulu and Polieari. She was able to do simple manual works and made little money for her needs. Now she is old and cannot work. She was found begging on the road side. In that pathetic condition Sreedhar Kumar Sir, Circle Inspector of Police, Shadnagar requested us to help her. We brought her to our FCN home. She is happy and grateful to be a part of our FCN family.