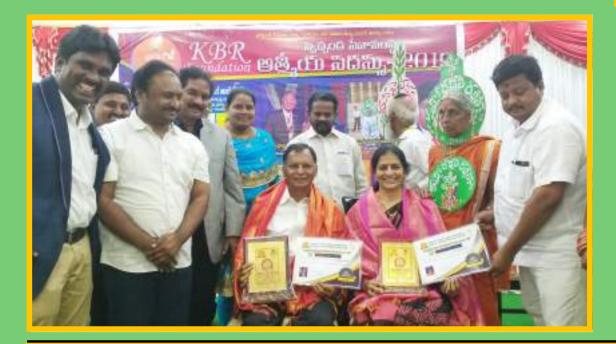

# Assistance to persons suffering from Muscular Dystrophy

Each year FCN gives financial support to 55 persons suffering from Muscular Dystrophy from Hyderabad and surroundings.

KBR Foundation, Guntur had a gathering of nearly 200 NGOs from Andhra Pradesh and Telangana on November 14, 2019. Organizations were recognized for their selfless service. Foundation for Children in Need was one among them.