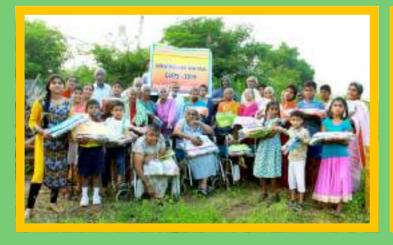

# **Christmas & New Year Gifts**

Each year FCN distributes 2000 Christmas and New Year gifts to all the students and needy who are sponsored. Everyone is glad to receive these gifts. Thanks to the sponsors for their caring and sharing.