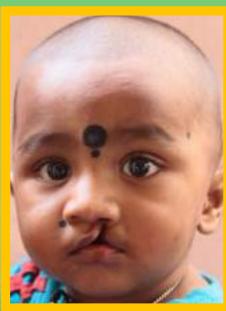

# **Christmas & New Year Gifts**

FCN has helped nearly 1200 children born with Cleft Lip and Cleft Palate with life changing surgeries in the past 6 years at GSR Hospital, Hyderabad. These children and their parents travel long distances from all over the States of Andhra Pradesh and Telangana. FCN has paid the travel expenses of children and their parents. Please join hands in spreading the word about these free surgeries. We are ready to help any number of children and love to see their smiles.

# Free Cleft Lip and Cleft Palate Surgeries

# Free Cleft Lip and Cleft Palate Surgeries

Dr. Geetha Giving Instructions to the Parents

# Free Cleft Lip and Cleft Palate Surgeries

Lahari (Before & After)

Sai Teja (Before & After)

Lucky (Before & After)