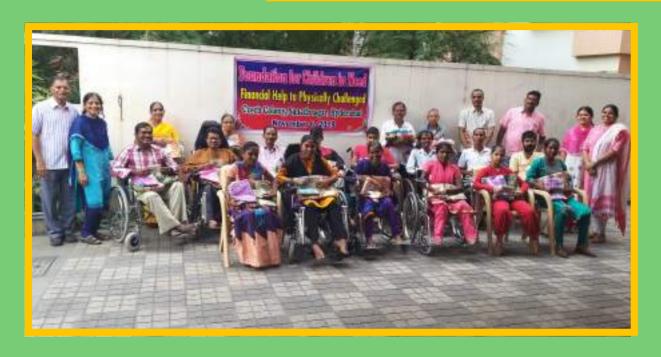

# Assistance to persons suffering from Muscular Dystrophy

Each year FCN gives financial support to 55 persons suffering from Muscular Dystrophy from Hyderabad and surroundings.

KBR Foundation, Guntur had a gathering of nearly 200 NGOs from Andhra Pradesh and Telangana on November 14, 2019. Organizations were recognized for their selfless service. Foundation for Children in Need was one among them.