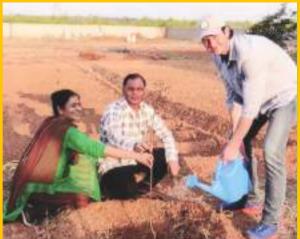

Nick Barber together with Geetha and Tom planting a Neem in memory of his parents, Casey and Melanie Barber at FCN Home-March 2020

Tom and Geetha, what you have created at FCN Home is truly remarkable. A place where any person from any background can find a welcoming, supportive and loving family. I will carry these feelings and memories with me forever. There is no name more fitting than FCN Home. All of my love, gratitude and prayers to you and to the FCN Family.