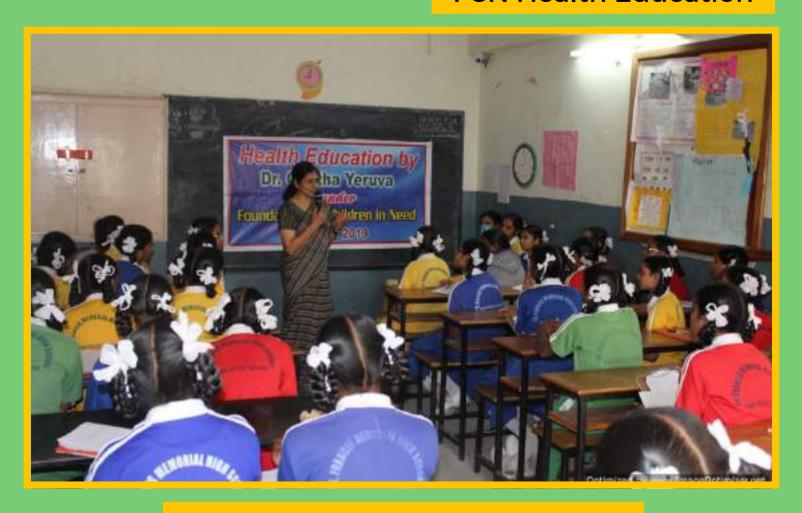

# **FCN Health Education**

**Health Education for the Teenage Girls by Dr. Geetha** 

**Christmas Celebration-December 2019** 

Sreedhar Kumar, Cl of Shadnagar with Fathima

Marcella Joseph-March 2020

Sreedhar Kumar Cl of Shadnagar and his wife Pushpa Latha visit FCN Home on January 1, 2020