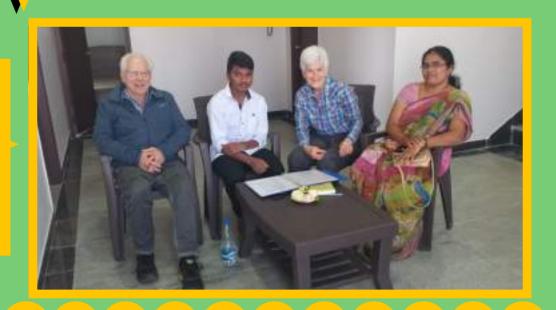

Mark Dronen, Chicago

Mark sharing his experience at FCN Home

Geetha
welcomes
Sposors Jim
and Lois
Theilmann
from USA

Dear Dr. Geetha and Tom,

We thank you, a hundred fold, for your welcome and all the arrangements you made for us at FCN Home near Hyderabad. We were so humbled by your hospitality. We were overjoyed to see what you have going with FCN in India. Seeing and visiting with Sujith meant a lot to us. Sujith seems to be a bright and focused young man with much potential. We are glad to assist him for his education. We want you to know how much we appreciated every moment of time we spent with you.

Our love, prayers and appreciation, Jim and Lois Theilmann, Denver, CO.

Jim and Lois with their sponsored student, Sujith and his principal, Prabhavathi

Sri. G. Kishan Reddy, Minister of State for Home Affairs, Government of India, presenting a memento to Nick Barber during a conference on Orphan Rights-March 2020