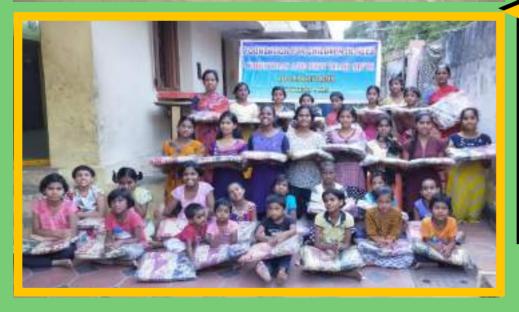

# **Christmas & New Year Gifts**

Each year FCN distributes 2000 Christmas and New Year gifts to all the students and needy who are sponsored. Everyone is glad to receive these gifts. Thanks to the sponsors for their caring and sharing.