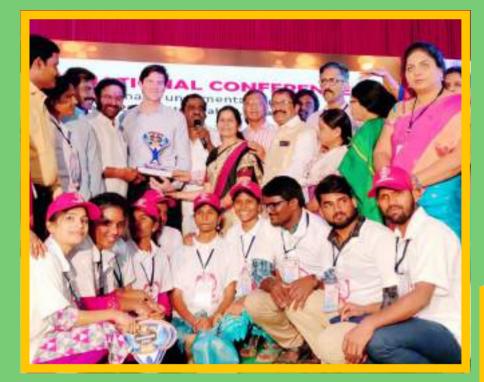

Our love, prayers and appreciation, Jim and Lois Theilmann, Denver, CO.

Jim and Lois with their sponsored student, Sujith and his principal, Prabhavathi

Sri. G. Kishan Reddy, Minister of State for Home Affairs, Government of India, presenting a memento to Nick Barber during a conference on Orphan Rights-March 2020