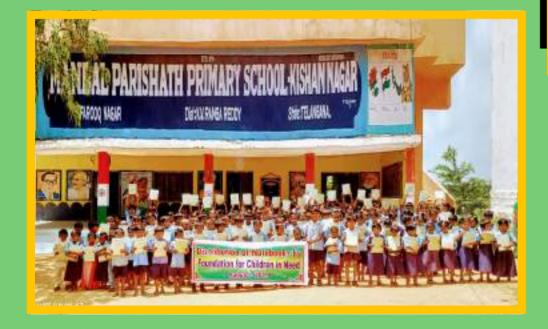

**Distribution at Sanathnagar** 

FCN has distributed 44,000 notebooks to the needy students in the rural areas. The students are very happy to receive the notebooks and are extremely thankful. FCN maintains proper documentation about the distribution and collects a letter from the headmaster of each school.