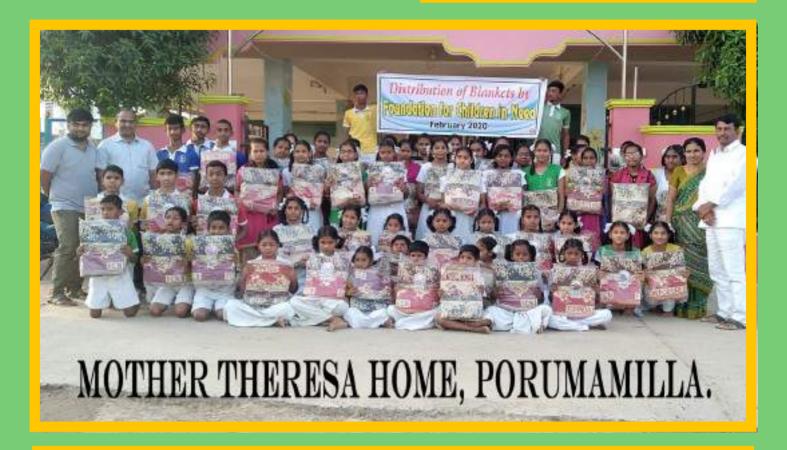

FCN is glad to distribute 1100 blankets to the needy persons. It certainly keeps them warm in the cold season.

O.L.F Boarding, Porumamilla

St.Ann's Hostel, Pulivendala

the women in the villages in Tailoring and Embroidery and give them economic independence. After the training each one receives a sewing machine. It's a great addition to their family and the village. 54 Sewing machines were distributed in this financial year.