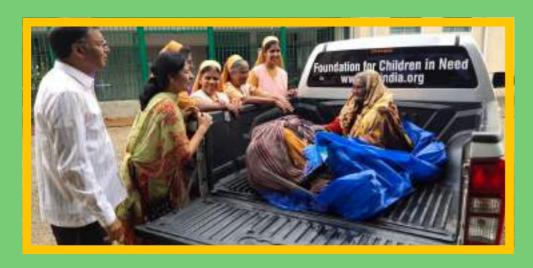

# **Sponsorship Stories**

Oligamma is from Kothakota village in Vanaparthi District, TS. She lost her husband after twenty years of her married life. She has 3 sons. Narsaiah is mentally affected and is wandering in the villages. She lost her 2 children Ramulu and Polieari. She was able to do simple manual works and made little money for her needs. Now she is old and cannot work. She was found begging on the road side. In that pathetic condition Sreedhar Kumar Sir, Circle Inspector of Police, Shadnagar requested us to help her. We brought her to our FCN home. She is happy and grateful to be a part of our FCN family.