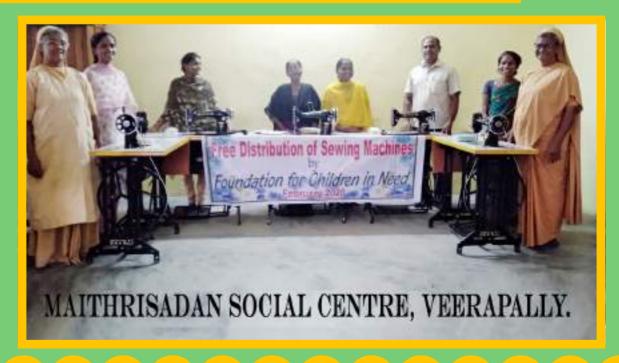

FCN is glad to distribute 1100 blankets to the needy persons. It certainly keeps them warm in the cold season.

O.L.F Boarding, Porumamilla

St.Ann's Hostel, Pulivendala

the women in the villages in Tailoring and Embroidery and give them economic independence. After the training each one receives a sewing machine. It's a great addition to their family and the village. 54 Sewing machines were distributed in this financial year.