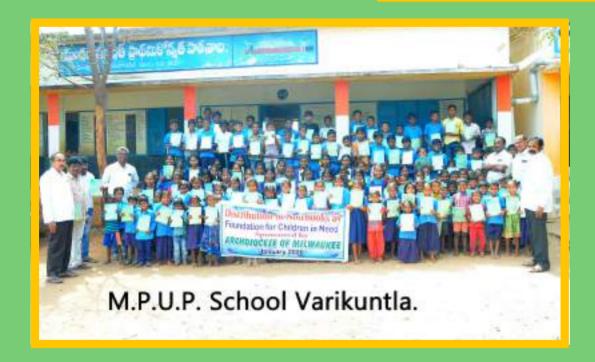

**Distribution at Sanathnagar** 

FCN has distributed 44,000 notebooks to the needy students in the rural areas. The students are very happy to receive the notebooks and are extremely thankful. FCN maintains proper documentation about the distribution and collects a letter from the headmaster of each school.