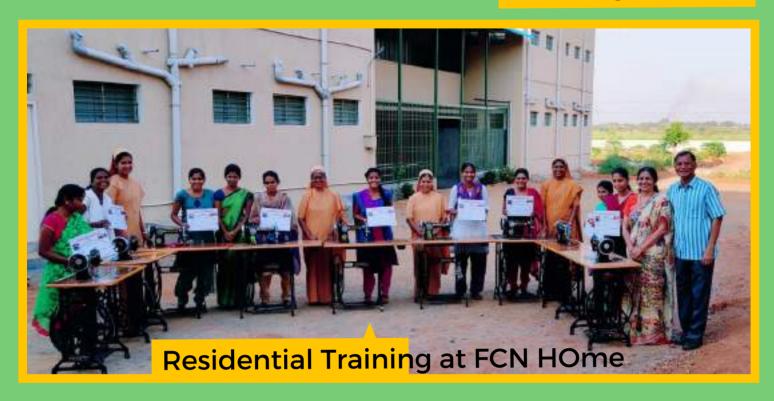

FCN is glad to distribute 1100 blankets to the needy persons. It certainly keeps them warm in the cold season.

O.L.F Boarding, Porumamilla

St.Ann's Hostel, Pulivendala

the women in the villages in Tailoring and Embroidery and give them economic independence. After the training each one receives a sewing machine. It's a great addition to their family and the village. 54 Sewing machines were distributed in this financial year.