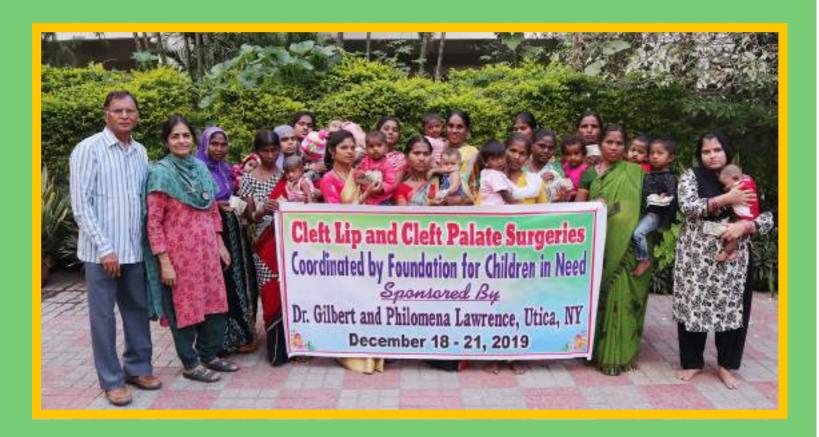

# **Christmas & New Year Gifts**

FCN has helped nearly 1200 children born with Cleft Lip and Cleft Palate with life changing surgeries in the past 6 years at GSR Hospital, Hyderabad. These children and their parents travel long distances from all over the States of Andhra Pradesh and Telangana. FCN has paid the travel expenses of children and their parents. Please join hands in spreading the word about these free surgeries. We are ready to help any number of children and love to see their smiles.

# Free Cleft Lip and Cleft Palate Surgeries