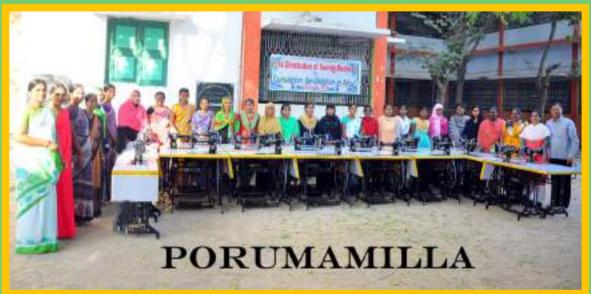

FCN is glad to distribute 1100 blankets to the needy persons. It certainly keeps them warm in the cold season.

O.L.F Boarding, Porumamilla

St.Ann's Hostel, Pulivendala

the women in the villages in Tailoring and Embroidery and give them economic independence. After the training each one receives a sewing machine. It's a great addition to their family and the village. 54 Sewing machines were distributed in this financial year.