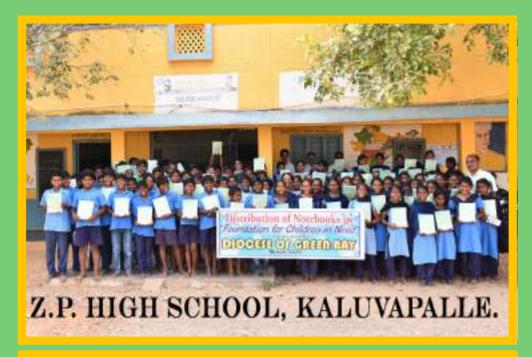

**Distribution at Sanathnagar** 

FCN has distributed 44,000 notebooks to the needy students in the rural areas. The students are very happy to receive the notebooks and are extremely thankful. FCN maintains proper documentation about the distribution and collects a letter from the headmaster of each school.