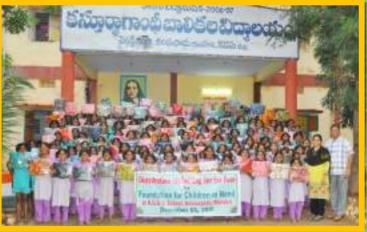

FCN Has helped 5350 children and adults with new clothing.
They are delighted to receive them.
The heads of the institutions are so happy by our efforts to serve the needy.
All of them express their deep gratitude to FCN donors.