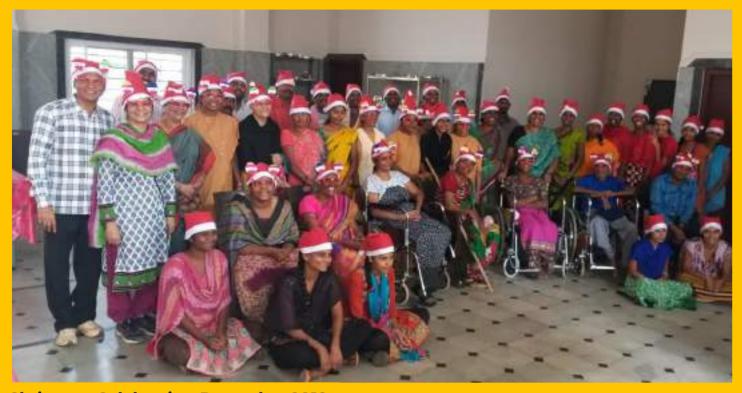

# **Christmas & New Year Gifts**

Each year FCN distributes 2000 Christmas and New Year gifts to all the students and needy who are sponsored. Everyone is glad to receive these gifts. Thanks to the sponsors for their caring and sharing.