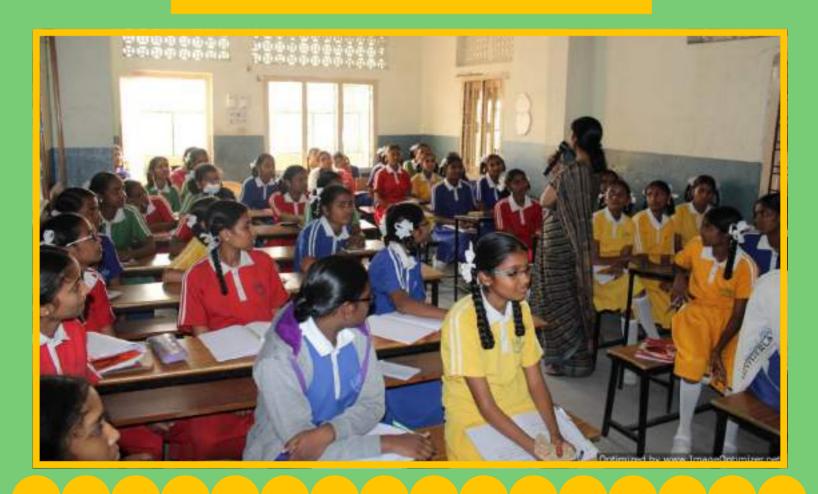

# **FCN Health Education**

**Health Education for the Teenage Girls by Dr. Geetha** 

**Christmas Celebration-December 2019** 

Sreedhar Kumar, Cl of Shadnagar with Fathima

Marcella Joseph-March 2020

Sreedhar Kumar Cl of Shadnagar and his wife Pushpa Latha visit FCN Home on January 1, 2020