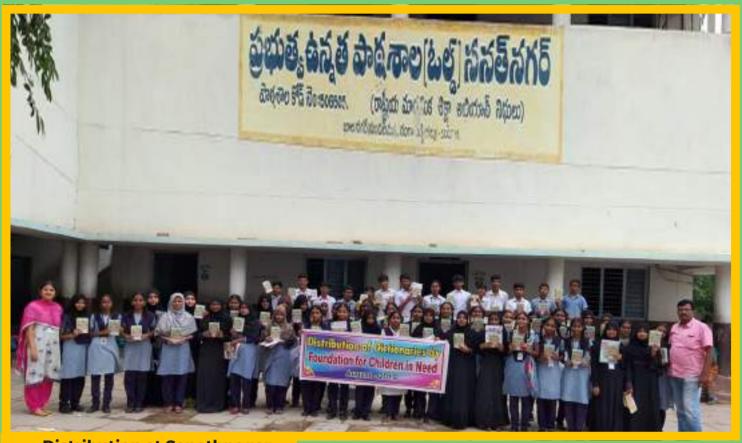

# **Distribution of Dictionaries**

FCN has been distributing dictionaries to thousands of students for the past several years. Students are very happy to receive them and improve their English. The dictionary is an addition to their personal library. We have distributed 10,000 dictionaries. This has helped the students to learn the spellings, meanings, pronunciation and more. The headmaster of each school gives a letter mentioning the number of dictionaries received.