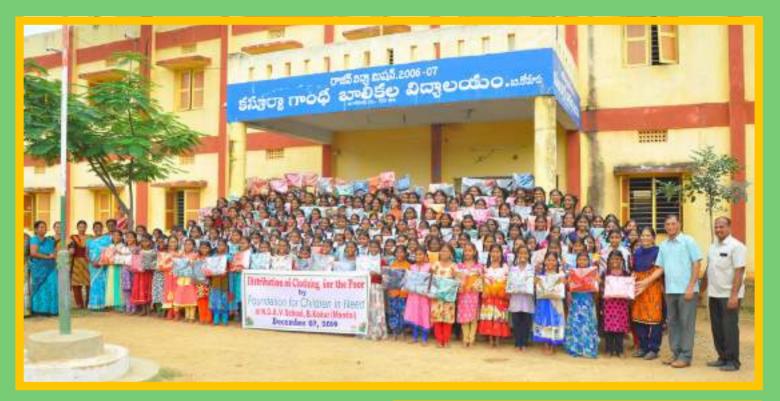

FCN Has helped 5350 children and adults with new clothing.
They are delighted to receive them.
The heads of the institutions are so happy by our efforts to serve the needy.
All of them express their deep gratitude to FCN donors.